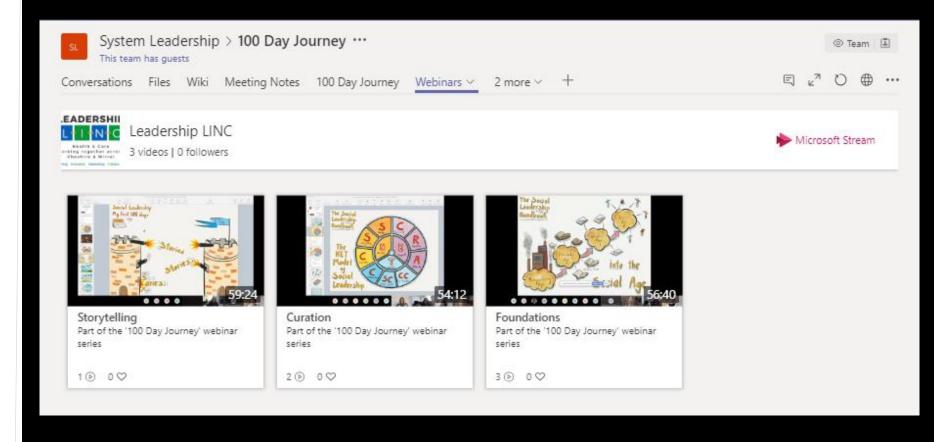

# Social Leadership Course for Health System Leaders

Testing of large scale sessions just beginning (Approx. £3,500)

Delayed due to upgrade to product & need to change ICT policy and processes & upgrade Wi-Fi for stable connection