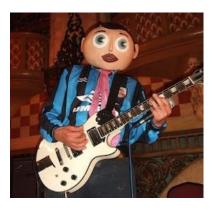

Here's a selection of pop stars in various masks or costumes. For some it was the whole point of their careers, for others a one-off. A couple don't seem entirely committed to the idea of completely disguising themselves. How many can you recognise?

1 It is, it really is...

2 His name is...

**3** You know it's me...

A Remember they're...

**5** Wearing their lucky helmets...

6 My name is...

7 I'm oh so quiet...

8 College dropout...