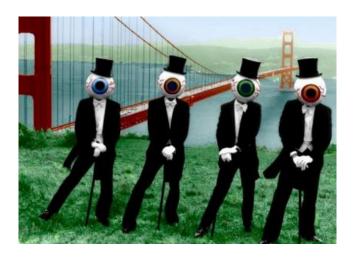

Here's a selection of pop stars in various masks or costumes. For some it was the whole point of their careers, for others a one-off. A couple don't seem entirely committed to the idea of completely disguising themselves. How many can you recognise?

1 It is, it really is...

2 His name is...

**3** You know it's me...

A Remember they're...

**5** Wearing their lucky helmets...

6 My name is...

7 I'm oh so quiet...

8 College dropout...