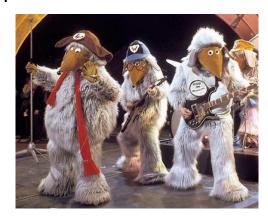

Here's a selection of pop stars in various masks or costumes. For some it was the whole point of their careers, for others a one-off. A couple don't seem entirely committed to the idea of completely disguising themselves. How many can you recognise?

1 It is, it really is...

2 His name is...

**3** You know it's me...

A Remember they're...

**5** Wearing their lucky helmets...

6 My name is...

7 I'm oh so quiet...

8 College dropout...