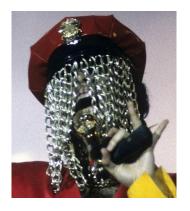

Here's a selection of pop stars in various masks or costumes. For some it was the whole point of their careers, for others a one-off. A couple don't seem entirely committed to the idea of completely disguising themselves. How many can you recognise?

1 It is, it really is...

2 His name is...

**3** You know it's me...

A Remember they're...

**5** Wearing their lucky helmets...

6 My name is...

7 I'm oh so quiet...

8 College dropout...