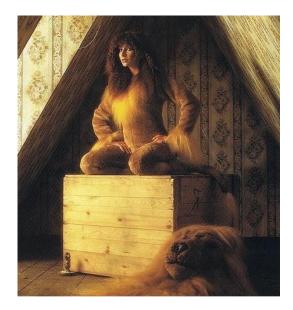

Here's a selection of pop stars in various masks or costumes. For some it was the whole point of their careers, for others a one-off. A couple don't seem entirely committed to the idea of completely disguising themselves. How many can you recognise?

1 It is, it really is...

2 His name is...

**3** You know it's me...

A Remember they're...

**5** Wearing their lucky helmets...

6 My name is...

7 I'm oh so quiet...

8 College dropout...