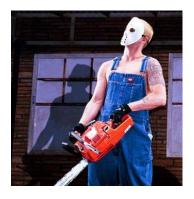

Here's a selection of pop stars in various masks or costumes. For some it was the whole point of their careers, for others a one-off. A couple don't seem entirely committed to the idea of completely disguising themselves. How many can you recognise?

1 It is, it really is...

2 His name is...

**3** You know it's me...

A Remember they're...

**5** Wearing their lucky helmets...

6 My name is...

7 I'm oh so quiet...

8 College dropout...