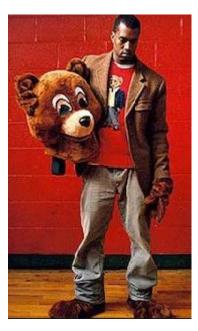

Here's a selection of pop stars in various masks or costumes. For some it was the whole point of their careers, for others a one-off. A couple don't seem entirely committed to the idea of completely disguising themselves. How many can you recognise?

1 It is, it really is...

2 His name is...

**3** You know it's me...

A Remember they're...

**5** Wearing their lucky helmets...

6 My name is...

7 I'm oh so quiet...

8 College dropout...