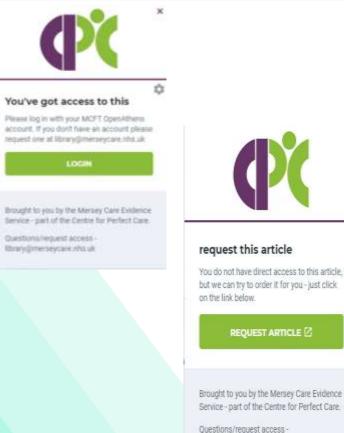

## **Introducing... LEAN Library Access**

library@merseycare.nhs.uk

- Natural browsing: directed to full-text
- Integrates with Google
  Scholar & PubMed
- Simple request system
- Directs to Open Access content
- Customisable pop-ups